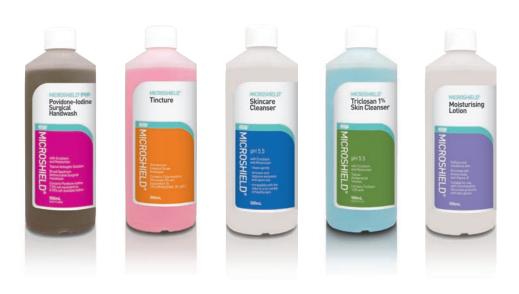

### **NEW MICROSHIELD® PACKAGING**

The new ASP® MICROSHIELD® brand reinforces global brand consistency and defines who we are, and the value we provide to our customers. Our new visually distinctive and compelling package reinforces ASP® MICROSHIELD®.

#### For example:

Each product is grouped under our simple colour-coded system and is designed for easy product identification.

### Social Washing & Hand Care

- Skincare Cleanser
- · Handwash Cleanser
- · Moisturising Lotion

### Hygienic Hand Disinfection

- · 2% Chlorhexidine Skin Cleanser
- I Triclosan Skin Cleanser
- · ANGEL® Antimicrobial Hand Gel
- · Handrub

### Skin Preparation

- 5% Chlorhexidine Concentrate
- Tincture

#### Surgical Hand Disinfection

- 4% Chlorhexidine Surgical Handwash
- Povidone-Iodine Surgical Handwash